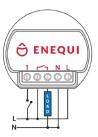

### QPN-R1

Energy node with relay functionality for mounting in wall box behind switches or with holder for DIN-rail in distribution box. Equipped with one input connection for functions such as: On/Off, Astro, Scheduling, Countdown Time and Grouping. The input has up to 5 clicks to activate different programs. Build a flexible system with several nodes via Bluetooth Mesh that can easily be extended later. Built-in program memory and backup power in the event of a power failure.

#### **Key features**

- Bluetooth® 5 with mesh-technology
- Small build-in size:
  44 x 39 x 18 mm, one of the smallest on the market.
- Built-in backup power during power failure, approx. 4 hours.
- Manages loads up to 16 A with use of zero crossing technology for long relay life