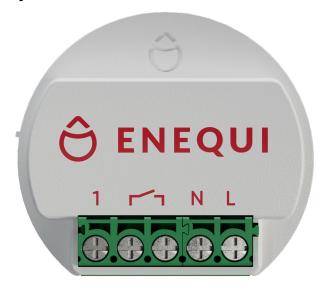

### QPN-R1

Energy node with relay functionality for mounting in wall box behind switches or with holder for DIN-rail in distribution box. Equipped with one input connection for functions such as: On/Off, Astro, Scheduling, Countdown Time and Grouping. The input has up to 5 clicks to activate different programs. Build a flexible system with several nodes via Bluetooth Mesh that can easily be extended later. Built-in program memory and backup power in the event of a power failure.

#### Order data:

Model name: QPN-R1 Article number: 300366 E nummer: E13 607 77

#### **Key features**

- Bluetooth® 5 with mesh-technology
- Small build-in size:
  44 x 39 x 18 mm, one of the smallest on the market.
- Built-in backup power during power failure, approx. 4 hours.
- Manages loads up to 16 A with use of zero crossing technology for long relay life