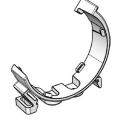

## Holders for DIN-rail are available as accessories

Model name: QPN-MBArticle number: 300403

• E number: E1360778

Kung Hans väg 3 192 68 Sollentuna Sweden

+46 (0)10 - 122 17 00 info@enequi.com www.enequi.com